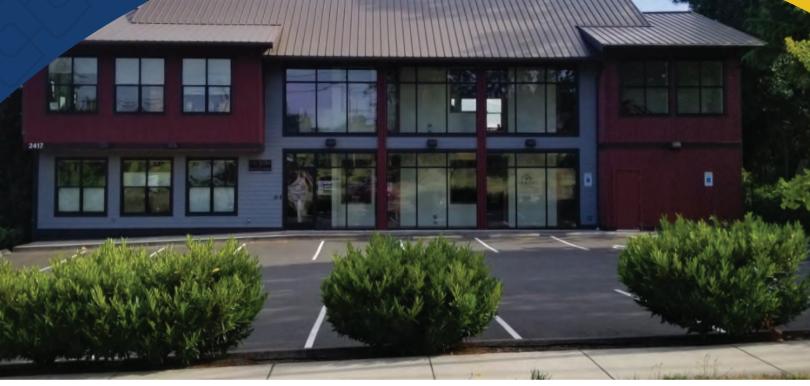

## For Lease

**Summitview Professional Center** 

Retail \$12.00 + NNN

480 SF (Suite 104) Available

## 2417 MAIN ST., SUITE 104, FERNDALE, WA 98248

- → Built in 2010; Green / Energy Efficient
- ✓ Motion security system
- ✓ Wired for high speed Internet & Intranet
- ✓ HVAC controls in the suite
- Ample on-site parking
- Monument sign on Main Street

## Summitview Professional Center

Retail \$12.00 + NNN | 480 SF (Suite 104) Available

2417 MAIN ST., SUITE 104 | FERNDALE, WA 98248

This is a lovely suite in a beautiful area. The building was built in 2010 and is 5,986 SF. Friendly office tenants in the other suites. Bright offices with natural light and windows that open. HVAC controls in the suite. High-speed internet is available. Ample parking on-site. Monument sign on Main Street. Heated storage spaces (90 - 190/SF) available to lease. Leasing commission is 3% 1st 5 yrs base rent, 1.5% for remaining - NON-NEGOTIABLE. 1/2 pd at execution, 1/2 pd when Tenant opens