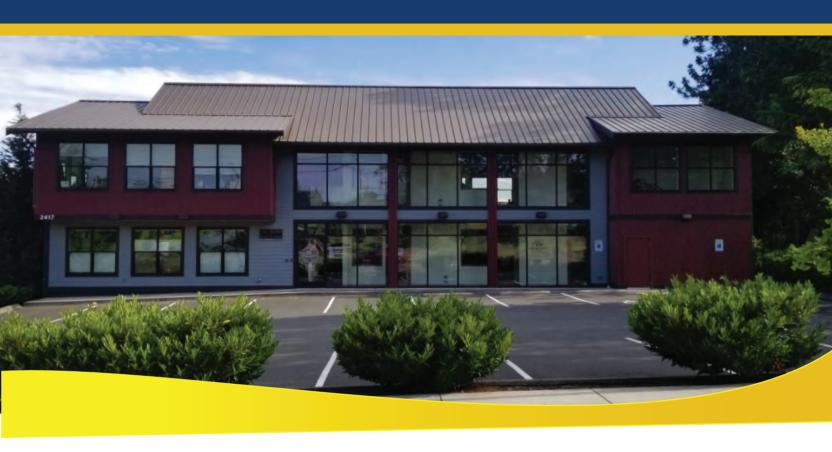

## Summitview Professional Center

Retail \$12.00 + NNN | 480 SF (Suite 104) Available

2417 MAIN ST., SUITE 104 | FERNDALE, WA 98248

This is a lovely suite in a beautiful area. The building was built in 2010 and is 5,986 SF. Friendly office tenants in the other suites. Bright offices with natural light and windows that open. HVAC controls in the suite. High-speed internet is available. Ample parking on-site. Monument sign on Main Street. Heated storage spaces (90 - 190/SF) available to lease. Leasing commission is 3% 1st 5 yrs base rent, 1.5% for remaining - NON-NEGOTIABLE. 1/2 pd at execution, 1/2 pd when Tenant opens

Upscale office buildings in Ferndale. Green built building is energy efficient, with a motion security system and Mt Baker views. Wired for high speed Internet & Intranet, independently heated and cool with a high efficiency system. The suites are plumbed for hot and cold water. Completely paved with ample parking and monument signage along Main Street. Heated storage units within the buildings.