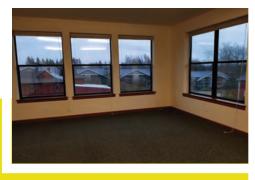

## Summitview Professional Center

Retail \$12.00 + NNN | 480 SF (Suite 104) Available

2417 MAIN ST., SUITE 104 | FERNDALE, WA 98248

This is a lovely suite in a beautiful area. The building was built in 2010 and is 5,986 SF. Friendly office tenants in the other suites. Bright offices with natural light and windows that open. HVAC controls in the suite. High-speed internet is available. Ample parking on-site. Monument sign on Main Street. Heated storage spaces (90 - 190/SF) available to lease. Leasing commission is 3% 1st 5 yrs base rent, 1.5% for remaining - NON-NEGOTIABLE. 1/2 pd at execution, 1/2 pd when Tenant opens

Upscale office buildings in Ferndale. Green built building is energy efficient, with a motion security system and Mt Baker views. Wired for high speed Internet & Intranet, independently heated and cool with a high efficiency system. The suites are plumbed for hot and cold water. Completely paved with ample parking and monument signage along Main Street. Heated storage units within the buildings.