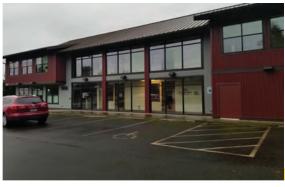

## For Lease

**Summitview Professional Center** 

Retail \$12.00 + NNN

480 SF (Suite 104) Available

## 2417 MAIN ST., SUITE 104, FERNDALE, WA 98248

- → Built in 2010; Green / Energy Efficient
- ✓ Motion security system
- ✓ Wired for high speed Internet & Intranet
- ✓ HVAC controls in the suite
- Ample on-site parking
- Monument sign on Main Street

## Summitview Professional Center

Retail \$12.00 + NNN | 480 SF (Suite 104) Available

2417 MAIN ST., SUITE 104 | FERNDALE, WA 98248

This is a lovely suite in a beautiful area. The building was built in 2010 and is 5,986 SF. Friendly office tenants in the other suites. Bright offices with natural light and windows that open. HVAC controls in the suite. High-speed internet is available. Ample parking on-site. Monument sign on Main Street. Heated storage spaces (90 - 190/SF) available to lease. Leasing commission is 3% 1st 5 yrs base rent, 1.5% for remaining - NON-NEGOTIABLE. 1/2 pd at execution, 1/2 pd when Tenant opens