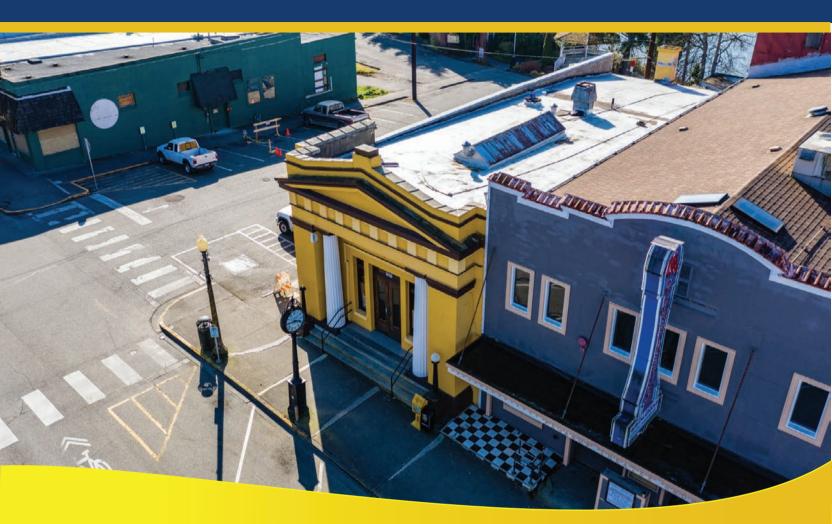

### First National Bank Building

1001 1st St. | Snohomish, WA 98290

The property is located in the heart of the historic downtown of Snohomish, Washington, in Snohomish County. In 2015, the city of Snohomish was voted one of the "Top 10 Coolest Small Towns in America". The Snohomish's Historical First St. is host to events like the Leprechaun Quest, Sunsets in Snohomish Wine Walks, Chase the Grinch Fun Run, and the Snohomish Tweed Ride. Events that will bring customers flooding into the area.