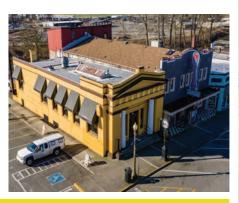

### First National Bank Building

1001 1st St. | Snohomish, WA 98290

The property is located in the heart of the historic downtown of Snohomish, Washington, in Snohomish County. In 2015, the city of Snohomish was voted one of the "Top 10 Coolest Small Towns in America". The Snohomish's Historical First St. is host to events like the Leprechaun Quest, Sunsets in Snohomish Wine Walks, Chase the Grinch Fun Run, and the Snohomish Tweed Ride. Events that will bring customers flooding into the area.

## First National Bank Building

1001 1st St. | Snohomish, WA 98290

| Year Built           | 1907                 |
|----------------------|----------------------|
| County               | Snohomish County     |
| Parcel Number        | 00579500300400       |
| Asset Class          | Retail               |
| Asking Rate          | \$ 15.25/SF/YR + NNN |
| Approximate NNN Rate | \$ 3.17              |