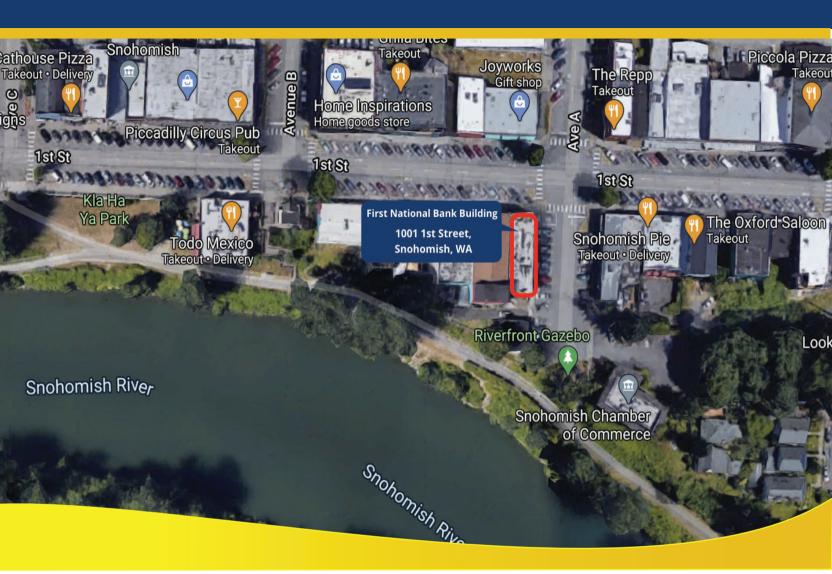

### First National Bank Building

1001 1st St. | Snohomish, WA 98290

The property is located in the heart of the historic downtown of Snohomish, Washington, in Snohomish County. In 2015, the city of Snohomish was voted one of the "Top 10 Coolest Small Towns in America". The Snohomish's Historical First St. is host to events like the Leprechaun Quest, Sunsets in Snohomish Wine Walks, Chase the Grinch Fun Run, and the Snohomish Tweed Ride. Events that will bring customers flooding into the area.

## First National Bank Building

1001 1st St. | Snohomish, WA 98290

| Year Built           | 1907                 |
|----------------------|----------------------|
| County               | Snohomish County     |
| Parcel Number        | 00579500300400       |
| Asset Class          | Retail               |
| Asking Rate          | \$ 15.25/SF/YR + NNN |
| Approximate NNN Rate | \$ 3.17              |