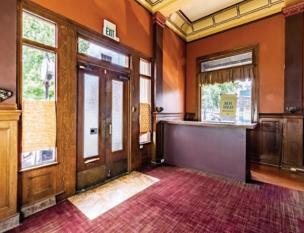

### First National Bank Building

1001 1st St. | Snohomish, WA 98290

The property is located in the heart of the historic downtown of Snohomish, Washington, in Snohomish County. In 2015, the city of Snohomish was voted one of the "Top 10 Coolest Small Towns in America". The Snohomish's Historical First St. is host to events like the Leprechaun Quest, Sunsets in Snohomish Wine Walks, Chase the Grinch Fun Run, and the Snohomish Tweed Ride. Events that will bring customers flooding into the area.

## First National Bank Building

1001 1st St. | Snohomish, WA 98290

| Year Built           | 1907                 |
|----------------------|----------------------|
| County               | Snohomish County     |
| Parcel Number        | 00579500300400       |
| Asset Class          | Retail               |
| Asking Rate          | \$ 15.25/SF/YR + NNN |
| Approximate NNN Rate | \$ 3.17              |