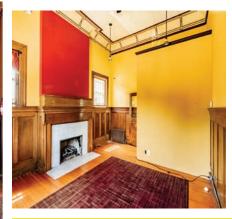

### First National Bank Building

1001 1st St. | Snohomish, WA 98290

The property is located in the heart of the historic downtown of Snohomish, Washington, in Snohomish County. In 2015, the city of Snohomish was voted one of the "Top 10 Coolest Small Towns in America". The Snohomish's Historical First St. is host to events like the Leprechaun Quest, Sunsets in Snohomish Wine Walks, Chase the Grinch Fun Run, and the Snohomish Tweed Ride. Events that will bring customers flooding into the area.

## First National Bank Building

1001 1st St. | Snohomish, WA 98290

| Year Built           | 1907                 |
|----------------------|----------------------|
| County               | Snohomish County     |
| Parcel Number        | 00579500300400       |
| Asset Class          | Retail               |
| Asking Rate          | \$ 15.25/SF/YR + NNN |
| Approximate NNN Rate | \$ 3.17              |