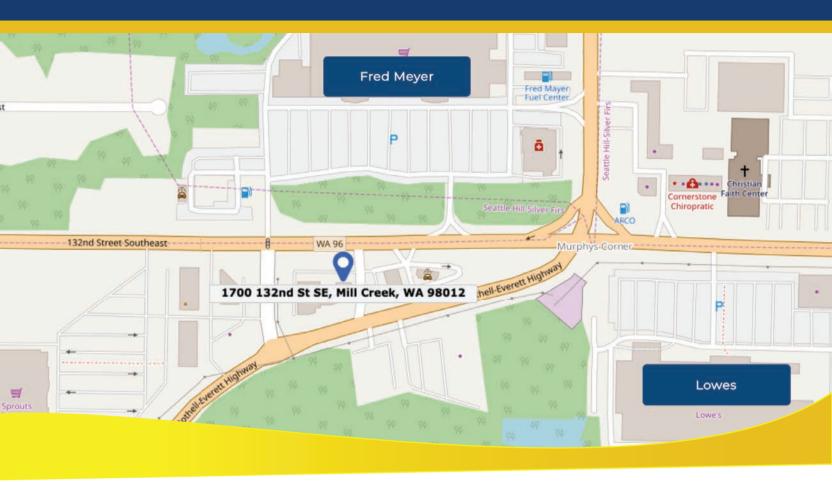

This location is highly visible from multiple directions. The property is bordered by Bothell- Everett Highway (SR-527) to the south and 132nd St. SE (SR-96) to the north. These main arterials drive traffic north and west to Everett, south to Mill-Creek and Bothell, and east to Silver Firs and Snohomish, this property is within one mile of I-5 and five miles of I-405. The current build-out is suitable for vet clinic, medical usage such as physical therapy facility, chiropractic office, dentist office, urgent care location. The usage of general retail or office is also suitable. However, landlord is willing to contribute a TI allowance for an approved credit-worthy tenant.