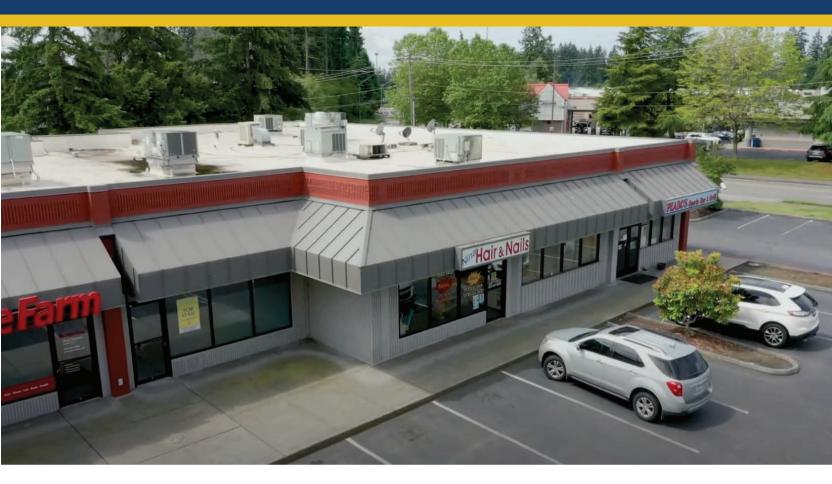

### Murphy's Corner Center Suite

1700 132ND ST. SE | MILL CREEK, WA 98012

**Suite G - 1,214 s/f** This location was formerly the highly rated Animal Hospital at Murphy's Corner; prior to that is was a chiropractic office.

This location is highly visible from multiple directions. The property is bordered by Bothell- Everett Highway (SR-527) to the south and 132nd St. SE (SR-96) to the north. These main arterials drive traffic north and west to Everett, south to Mill-Creek and Bothell, and east to Silver Firs and Snohomish, this property is within one mile of I-5 and five miles of I-405. The current build-out is suitable for vet clinic, medical usage such as physical therapy facility, chiropractic office, dentist office, urgent care location. The usage of general retail or office is also suitable. However, landlord is willing to contribute a TI allowance for an approved credit-worthy tenant.