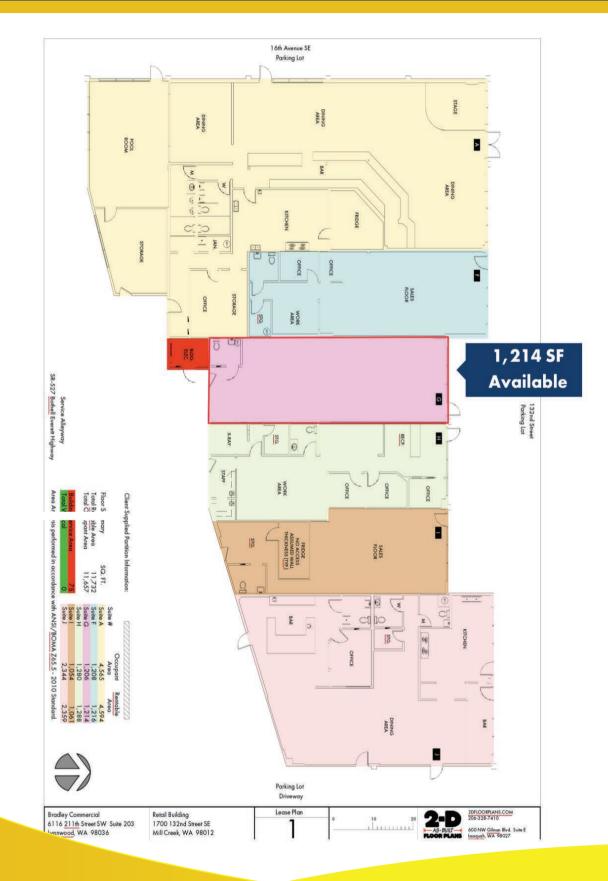

#### Murphy's Corner Retail \$21.50 PSF + NNN 1,214 SF (Suite G) Available

### Murphy's Corner Center Suite

1700 132ND ST. SE | MILL CREEK, WA 98012

**Suite G - 1,214 s/f** This location was formerly the highly rated Animal Hospital at Murphy's Corner; prior to that is was a chiropractic office.