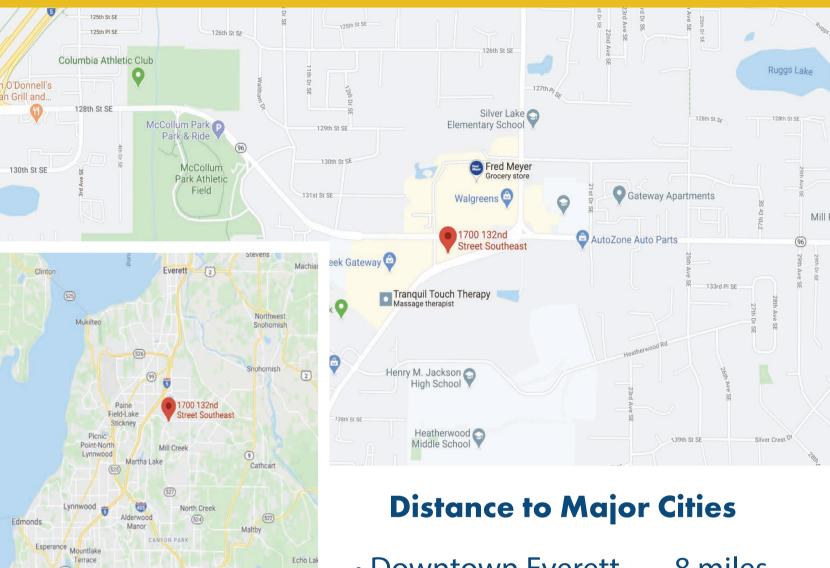

## Murphy's Corner Center Suite

1700 132ND ST. SE | MILL CREEK, WA 98012

- Downtown Everett
- Mukilteo Ferry
- Downtown Edmonds
- Downtown Bothell
- Downtown Seattle
- Downtown Bellevue

- 8 miles
- 8 miles
- 11 Miles
- 8 miles
- 20 miles

22 miles

Bothell

(522)

Woodinville

TOTEM LAK

405

Redmond

Kirkland