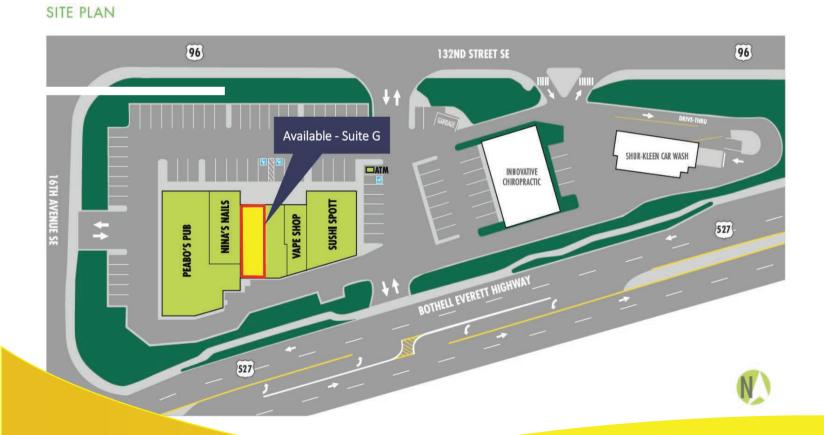

#### Murphy's Corner Retail \$21.50 PSF + NNN 1,214 SF (Suite G) Available

## **Join These Established Tenants**

- Peabo's Pub
- Stormabet Vape Shop
- Nina's Nails
- Sushi Spott
- State Farm Insurance
- Wells Fargo ATM

Rodney Talley, Jr. Sales & Leasing Broker 425-345-4431 Rodney@Key-CC.com License Number 111936 Natalie Foskey, CPM, CCIM Designated Broker 425-343-7176 Natalie@Key-CC.com License Number 26699 Shivani Sterling Sales & Leasing Broker 425-503-1678 Shivani@Key-CC.com License Number 138760

### Murphy's Corner Center Suite

1700 132ND ST. SE | MILL CREEK, WA 98012

**Suite G - 1,214 s/f** This location was formerly the highly rated Animal Hospital at Murphy's Corner; prior to that is was a chiropractic office.