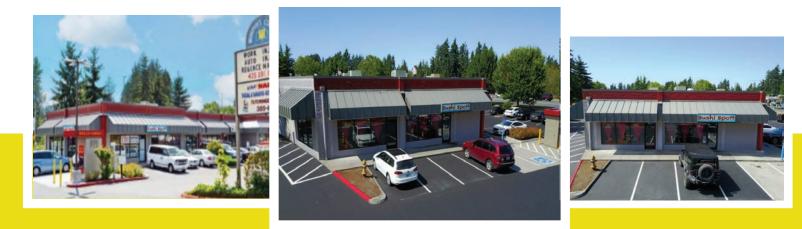

### Murphy's Corner Center Suite

1700 132ND ST. SE | MILL CREEK, WA 98012

**Suite G - 1,214 s/f** This location was formerly the highly rated Animal Hospital at Murphy's Corner; prior to that is was a chiropractic office.

This location is highly visible from multiple directions. The property is bordered by Bothell- Everett Highway (SR-527) to the south and 132nd St. SE (SR-96) to the north. These main arterials drive traffic north and west to Everett, south to Mill-Creek and Bothell, and east to Silver Firs and Snohomish, this property is within one mile of I-5 and five miles of I-405. The current build-out is suitable for vet clinic, medical usage such as physical therapy facility, chiropractic office, dentist office, urgent care location. The usage of general retail or office is also suitable. However, landlord is willing to contribute a TI allowance for an approved credit-worthy tenant.