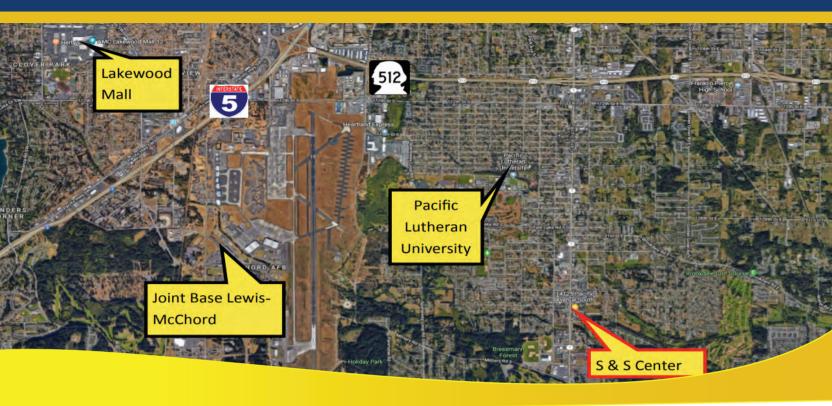

#### The building is:

- 1.5 miles from Pacific Lutheran University (PLU)
- 2.5 miles from WA-512
- 5 miles from I-5
- 6 miles from Joint Base Lewis-McChord
- 9 miles from downtown Tacoma
- 13 miles from Dupont
- 20 miles from Federal Way