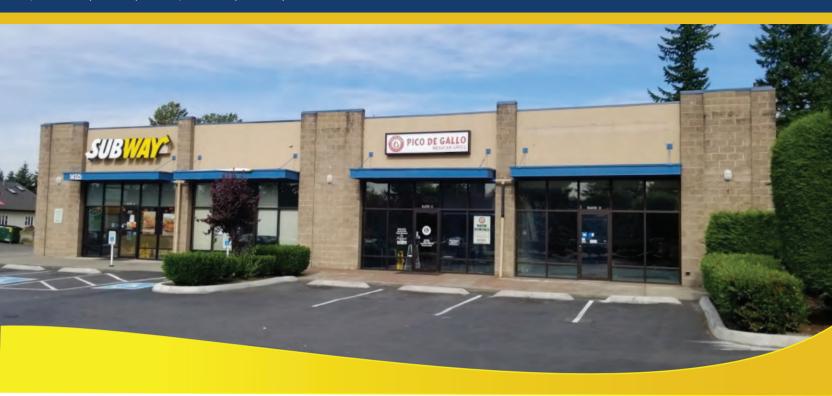

#### **S&S CENTER**

14125 PACIFIC AVE. S. SUITE B & D, TACOMA, WA 98444

The highly visual pylon sign is located on Pacific Ave. and there is ample space for signage on the building.

The traffic count at this location is 32,000 daily. Pacific Avenue South passes through retail, office, multi-family, and residential commercial properties.

## S&S Center was constructed in 2003 and has the following tenants:

- Subway
- Pico De Gallo

Rodney Talley, Jr.

Sales & Leasing Broker 425-345-4431 Rodney@Key-CC.com

License Number 111936

Designated Broker 425-343-7176 Natalie@Key-CC.com