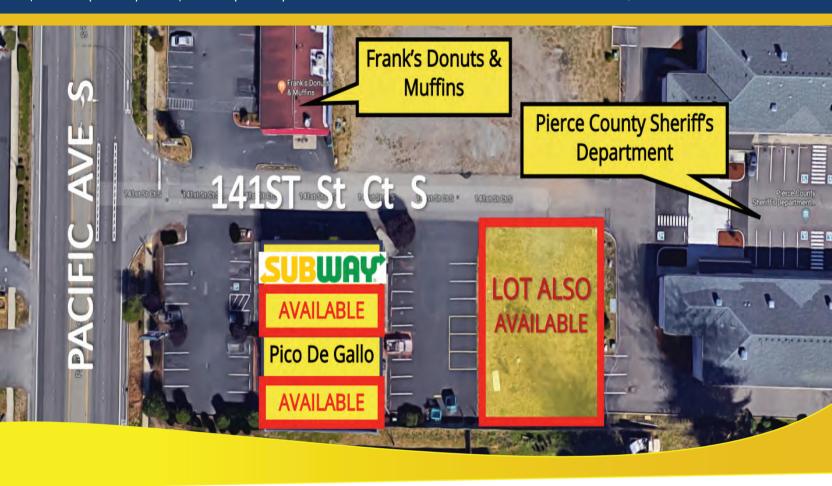

#### **S&S CENTER**

14125 PACIFIC AVE. S. SUITE B & D, TACOMA, WA 98444

This 6,570 SF building is located in the Spanaway neighborhood of Tacoma Washington.

Located directly to the west of the Pierce County Sheriff's Department.