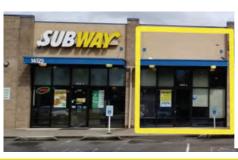

# For Lease





# 14125 PACIFIC AVE. S. SUITE B & D, TACOMA, WA 98444

Property Assets

- Four tenant bldg with Subway anchor
- Storefront parking
- ✓ Located in the Parkland, Spanaway area of Tacoma
- ✓ Approximate NNN Rate \$8.93
- ✓ Suite B & Suite D are both available immediately
- ✓ Easy access to I-5, SR-512 and SR-161
- ✓ Traffic count 32,000 (source esri)
- Excellent monument & building signage
- ✓ Dense commercial and residential area
- Local ownership and management









425-345-4431 Rodney@Key-CC.com License Number 111936 Natalie Foskey, CPM, CCIM

Designated Broker

425-343-7176 Natalie@Key-CC.com License Number 26699 Shivani Sterling

Sales & Leasing Broker

425-503-1678 Shivani@Key-CC.com License Number 138760

### **FOR LEASE**

Retail \$11.50 PSF + NNN 1,492 SF (Suite B) and 1,682 SF (Suite D) Available

#### **S&S CENTER**

14125 PACIFIC AVE. S. SUITE B & D, TACOMA, WA 98444



The highly visual pylon sign is located on Pacific Ave. and there is ample space for signage on the building.

The traffic count at this location is 32,000 daily. Pacific Avenue South passes through retail, office, multi-family, and residential commercial properties.

S&S Center is under new ownership and management. Recently, the Landlord has made extensive maintenan