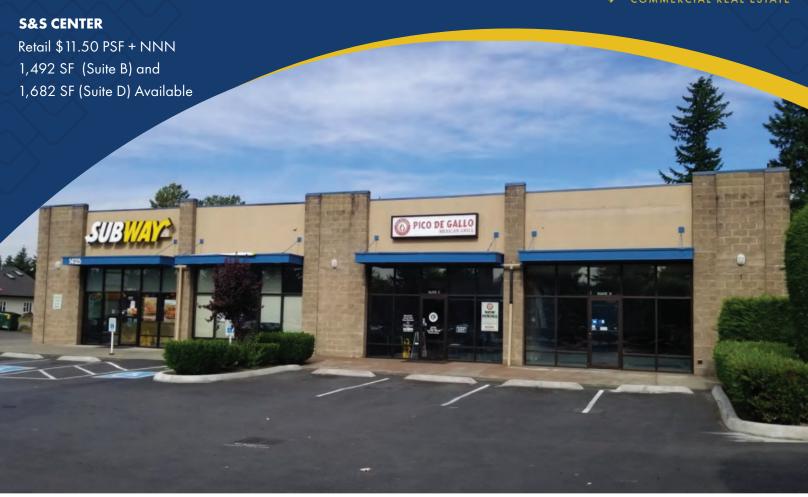

### **FOR LEASE**

Retail \$11.50 PSF + NNN 1,492 SF (Suite B) and 1,682 SF (Suite D) Available

#### **S&S CENTER**

14125 PACIFIC AVE. S. SUITE B & D, TACOMA, WA 98444

The highly visual pylon sign is located on Pacific Ave. and there is ample space for signage on the building.

The traffic count at this location is 32,000 daily. Pacific Avenue South passes through retail, office, multi-family, and residential commercial properties.

## S&S Center was constructed in 2003 and has the following tenants:

- Subway
- Pico De Gallo

Rodney Talley, Jr.

Sales & Leasing Broker 425-345-4431 Rodney@Key-CC.com

License Number 111936

Designated Broker 425-343-7176 Natalie@Key-CC.com