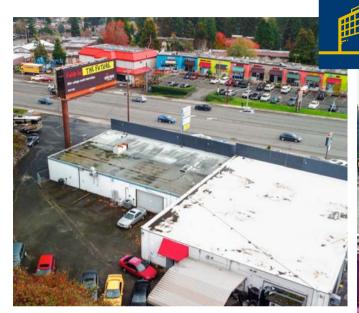

### **Property Highlights**

DO NOT CONTACT TENANTS

- 9,978 SF
- Retail Center with Car Lot and Billboard, on 60,984 SF corner lot.
- Asking \$62.85/SF
- Approx. 370' of frontage on Hwy 99 in Edmonds (230th & Hwy. 99), is 1.4 acres.
- Zoned. General Commercial.
- Zero vacancy and all retail leases are well below market-rate, and one billboard.
- Three pylon signs.

This is an excellent opportunity for an investor who has a long-term redevelopment goal; and in the short-term, wants to bring the building to market-rate rents.

PROPERTY FOR SALE

22908 HIGHWAY 99, EDMONDS, WA 98026