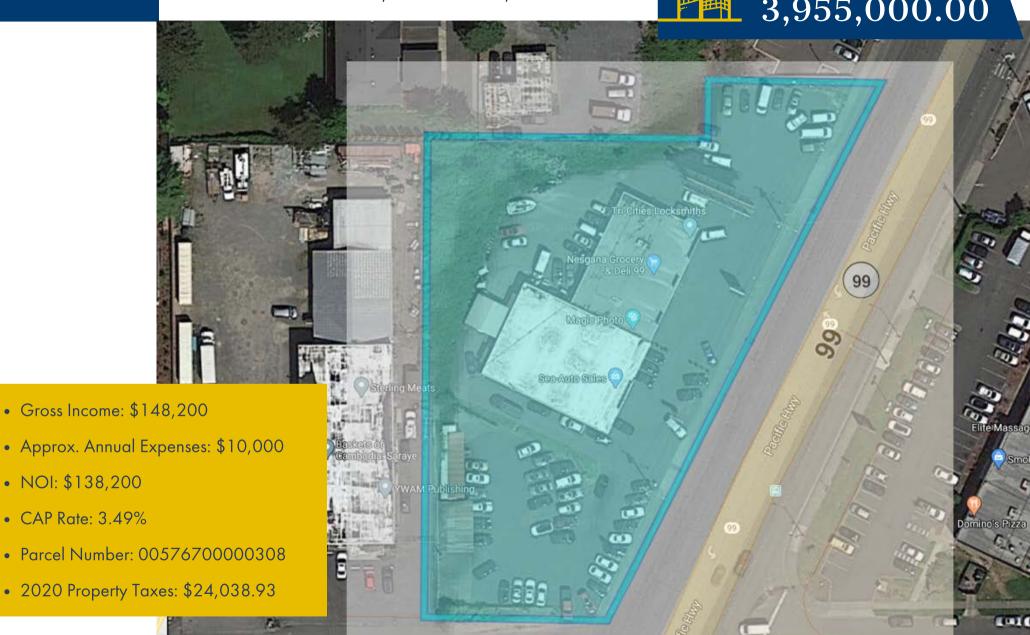

Priced at 3,955,000.00

PROPERTY FOR SALE

22908 HIGHWAY 99, EDMONDS, WA 98026

This information supplied herein is from sources we deem reliable. It is provided without any representation, warranty or guarantee, expressed or implied as to its accuracy. Prospective Buyer or Tenant should conduct an independent investigation and verification of all matters deemed to be material, including, but not limited to, statements of income and expenses. Consult your attorney, accountant, or other professional advisor