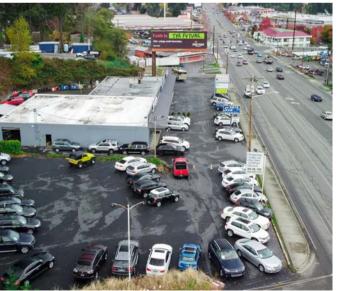

### **Property Highlights**

DO NOT CONTACT TENANTS

- 9,978 SF
- Retail Center with Car Lot and Billboard, on 60,984 SF corner lot.
- Asking \$62.85/SF
- Approx. 370' of frontage on Hwy 99 in Edmonds (230th & Hwy. 99), is 1.4 acres.
- Zoned. General Commercial.
- Zero vacancy and all retail leases are well below market-rate, and one billboard.
- Three pylon signs.