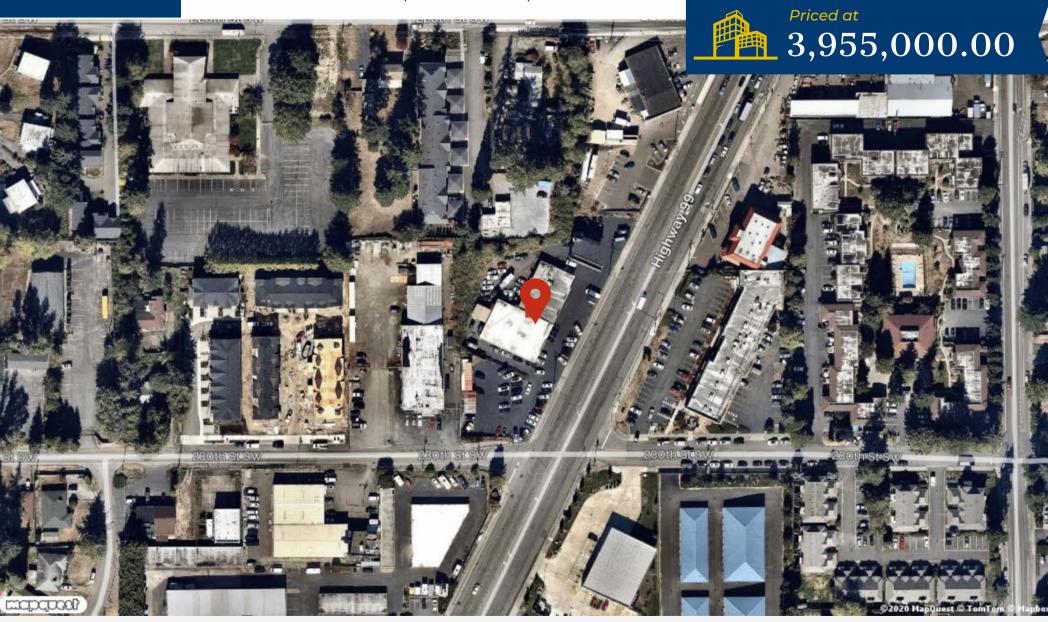

### **Property Highlights**

DO NOT CONTACT TENANTS

- 9,978 SF
- Retail Center with Car Lot and Billboard, on 60,984 SF corner lot.
- Asking \$62.85/SF
- Approx. 370' of frontage on Hwy 99 in Edmonds (230th & Hwy. 99), is 1.4 acres.
- Zoned. General Commercial.
- Zero vacancy and all retail leases are well below market-rate, and one billboard.
- Three pylon signs.

Priced at 3,955,000.00

PROPERTY FOR SALE

22908 HIGHWAY 99, EDMONDS, WA 98026

This information supplied herein is from sources we deem reliable. It is provided without any representation, warranty or guarantee, expressed or implied as to its accuracy. Prospective Buyer or Tenant should conduct an independent investigation and verification of all matters deemed to be material, including, but not limited to, statements of income and expenses. Consult your attorney, accountant, or other professional advisor