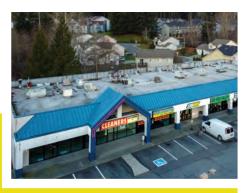

# 19th Ave Station

Suite A & B 10730 19th Ave SE, Everett, WA 98208

Suites A & B are available at \$22/SF + NNN. Formerly the Northstar Cleaners, approximately 2,600SF. The property is well maintained and has excellent monument signage as well as building signage. There is ample parking with storefront parking spaces. The rear alley and the access door make deliveries a breeze. Just a few blocks south of the Everett Costco, on the heavily traveled 19th Avenue in Everett Washington.

Join these great tenants:

- Silver Dragon Restaurant
- Subway
- Sophia Haircut & Nails Spa
- Player's Pub & Grill
- East Coast Enzo's Pizza

Rodney Talley, Jr. Sales & Leasing Broker 425-345-4431 Rodney@Key-CC.com License Number 111936 Natalie Foskey, CPM, CCIM Designated Broker 425-343-7176 Natalie@Key-CC.com License Number 26699 Shivani Sterling Sales & Leasing Broker 425-503-1678 Shivani@Key-CC.com License Number 138760