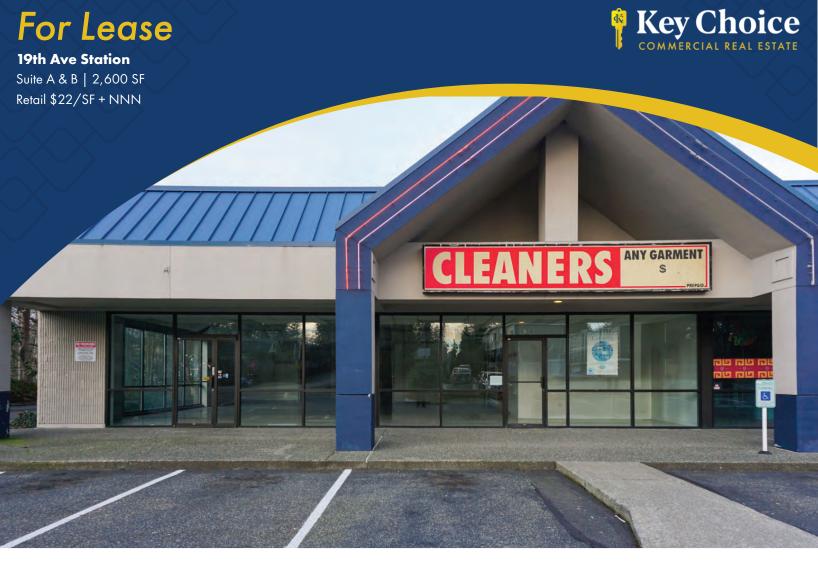

# 10730 19th Avenue SE, Everett, WA 98208

- Few blocks south of the Everett Costco
- Heavily traveled 19th Avenue
  - Excellent monument & building signage
- Ample parking with storefront parking spaces
- Rear alley and the access door make deliveries a breeze

# 19th Ave Station

Suite A & B 10730 19th Ave SE, Everett, WA 98208

Suites A & B are available at \$22/SF + NNN. Formerly the Northstar Cleaners, approximately 2,600SF. The property is well maintained and has excellent monument signage as well as building signage. There is ample parking with storefront parking spaces. The rear alley and the access door make deliveries a breeze. Just a few blocks south of the Everett Costco, on the heavily traveled 19th Avenue in Everett Washington.

### 19th Ave Station

Suite A & B 10730 19th Ave SE, Everett, WA 98208