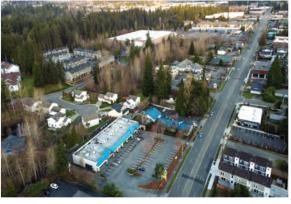

# 10730 19th Avenue SE, Everett, WA 98208

- Few blocks south of the Everett Costco
- Heavily traveled 19th Avenue
  - Excellent monument & building signage
- Ample parking with storefront parking spaces
- Rear alley and the access door make deliveries a breeze

# 19th Ave Station

Suite A & B 10730 19th Ave SE, Everett, WA 98208

Suites A & B are available at \$22/SF + NNN. Formerly the Northstar Cleaners, approximately 2,600SF. The property is well maintained and has excellent monument signage as well as building signage. There is ample parking with storefront parking spaces. The rear alley and the access door make deliveries a breeze. Just a few blocks south of the Everett Costco, on the heavily traveled 19th Avenue in Everett Washington.