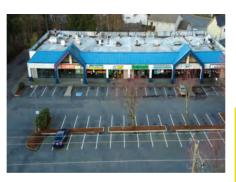

# 19th Ave Station

Suite A & B 10730 19th Ave SE, Everett, WA 98208

Suites A & B are available at \$22/SF + NNN. Formerly the Northstar Cleaners, approximately 2,600SF. The property is well maintained and has excellent monument signage as well as building signage. There is ample parking with storefront parking spaces. The rear alley and the access door make deliveries a breeze. Just a few blocks south of the Everett Costco, on the heavily traveled 19th Avenue in Everett Washington.

Join these great tenants:

- Silver Dragon Restaurant
- Subway
- Sophia Haircut & Nails Spa
- Player's Pub & Grill
- East Coast Enzo's Pizza

Rodney Talley, Jr. Sales & Leasing Broker 425-345-4431 Rodney@Key-CC.com License Number 111936 Natalie Foskey, CPM, CCIM Designated Broker 425-343-7176 Natalie@Key-CC.com License Number 26699 Shivani Sterling Sales & Leasing Broker 425-503-1678 Shivani@Key-CC.com License Number 138760