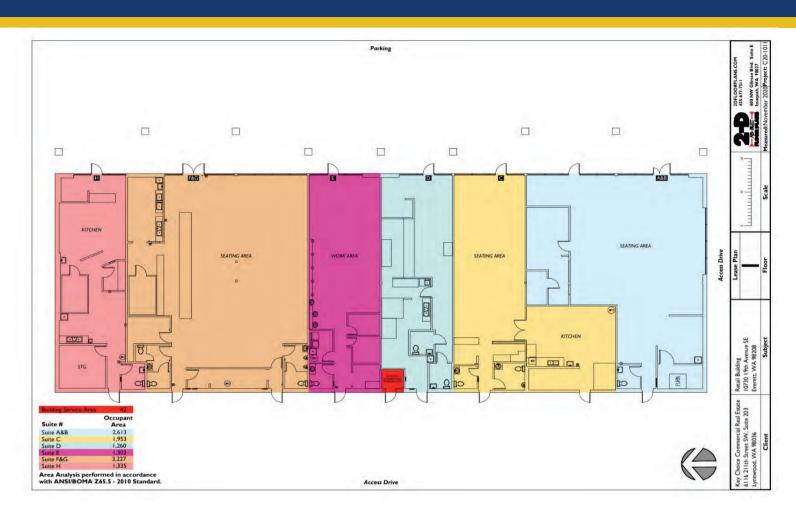

# 19th Ave Station

Suite A & B 10730 19th Ave SE, Everett, WA 98208

Suites A & B are available at \$22/SF + NNN. Formerly the Northstar Cleaners, approximately 2,600SF. The property is well maintained and has excellent monument signage as well as building signage. There is ample parking with storefront parking spaces. The rear alley and the access door make deliveries a breeze. Just a few blocks south of the Everett Costco, on the heavily traveled 19th Avenue in Everett Washington.

Firm License #7894

6116 211th St. SW #203 | Lynnwood, WA 98036 | 425-658-3288 | KEYCHOICECOMMERCIAL.COM

FOR LEASE 2,600 SF Retail \$22 PSF + NNN