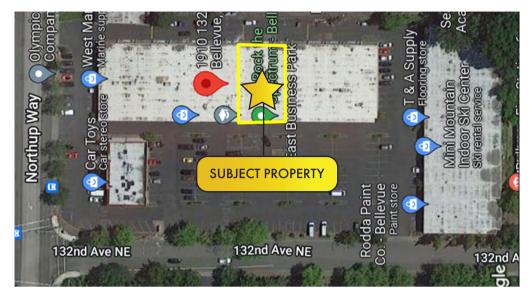

### **FOR LEASE** Retail \$25.00 PSF + NNN

5,800 SF (Suite B7) Available

| BUILDING SIZE  | 38,400 SF           |
|----------------|---------------------|
| LEASABLE SF    | 5,800 SF            |
| ANNUAL RATE/SF | \$25.00             |
| LEASE TYPE     | NNN                 |
| CROSS STREET   | NE 20TH/Northup Way |

#### Bell East Business Park - Building 3

1910 132ND AVE NE, SUITE B7 BELLEVUE, WA 98005

Retail \$25.00 PSF + NNN 5,800 SF (Suite B7) Available