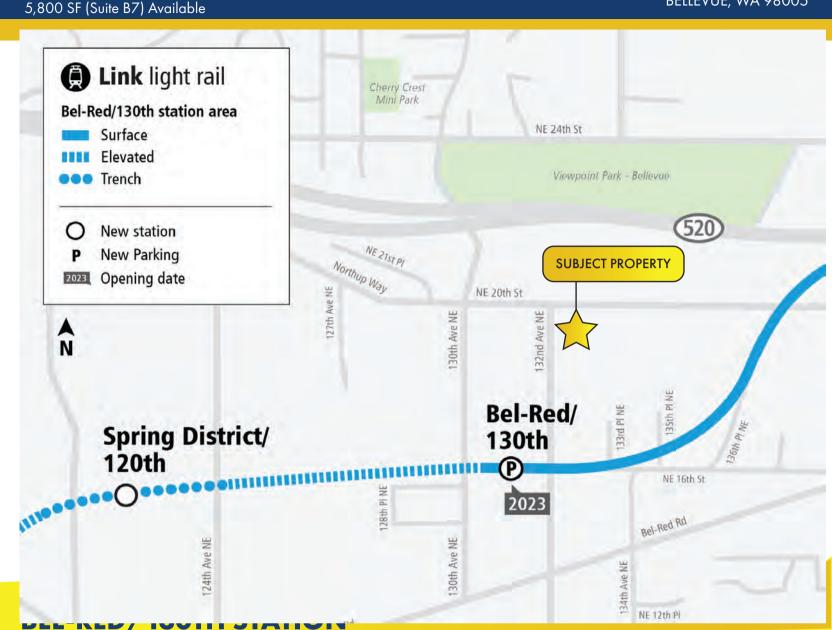

# FOR LEASE Retail \$25.00 PSF + NNN 5.000 SF (S. iv. PZ) A. vill III

Located between 130th and 132nd Avenues Northeast at Northeast Spring Boulevard, this station includes 300 parking spaces and supports future transit oriented development in Bellevue's new Spring District neighborhood.