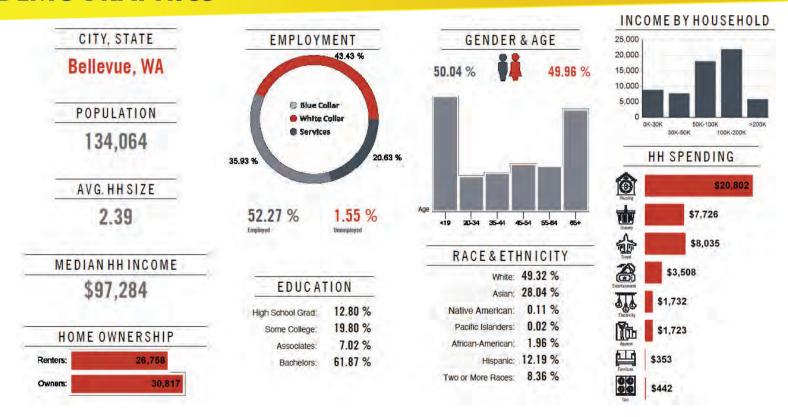

#### **DEMOGRAPHICS**

Demographics are determined by a 10 minute drive from the subject property