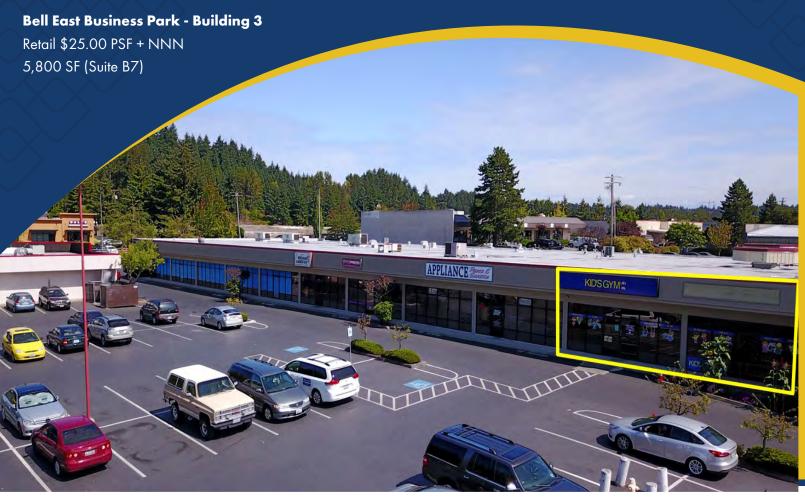

### **FOR LEASE** Retail \$25.00 PSF + NNN

5,800 SF (Suite B7) Available

| BUILDING SIZE  | 38,400 SF           |
|----------------|---------------------|
| LEASABLE SF    | 5,800 SF            |
| ANNUAL RATE/SF | \$25.00             |
| LEASE TYPE     | NNN                 |
| CROSS STREET   | NE 20TH/Northup Way |

#### Bell East Business Park - Building 3

1910 132ND AVE NE, SUITE B7 BELLEVUE, WA 98005

Retail \$25.00 PSF + NNN 5,800 SF (Suite B7) Available