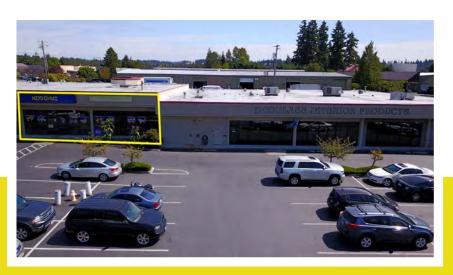

### **FOR LEASE** Retail \$25.00 PSF + NNN

5,800 SF (Suite B7) Available

| BUILDING SIZE  | 38,400 SF           |
|----------------|---------------------|
| LEASABLE SF    | 5,800 SF            |
| ANNUAL RATE/SF | \$25.00             |
| LEASE TYPE     | NNN                 |
| CROSS STREET   | NE 20TH/Northup Way |

#### Bell East Business Park - Building 3

1910 132ND AVE NE, SUITE B7 BELLEVUE, WA 98005

Retail \$25.00 PSF + NNN 5,800 SF (Suite B7) Available