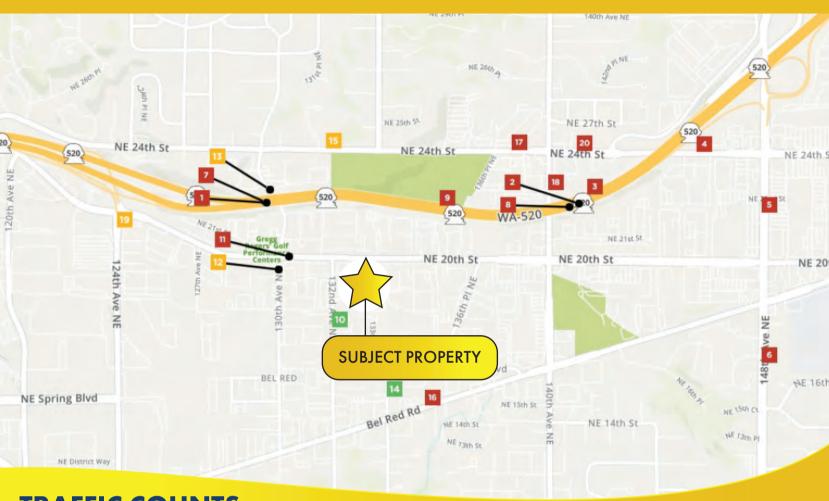

#### **TRAFFIC COUNTS**

|                          | 1           | 1 2           |             | State Rte 520 3 |             | Northeast 24th Street 4 |             | 148th Avenue Northeast 5 |            |
|--------------------------|-------------|---------------|-------------|-----------------|-------------|-------------------------|-------------|--------------------------|------------|
| Northup Way              |             | Northup Way   |             | 140th Ave NE    |             | NE 24th St              |             | NE 20th St               |            |
| Year: 2021               | 108,439 est | Year: 2021    | 112,917 est | Year: 2021      | 128,181 est | Year: 2021              | 14,045 est  | Year: 2021               | 36,618 est |
| Year: 2019               | 105,000     | Year: 2019    | 105,000     | Year: 2019      | 126,000     | Year: 2019              | 14,000      | Year: 2019               | 36,500     |
| Year: 2010               | 101,000     | Year: 2007    | 126,329     |                 |             |                         |             |                          |            |
| 148th Avenue Northeast 6 |             | State Rte 520 | 7           | State Rte 520   | 8           | State Rte 520           | 9           | 132nd Ave NE             | 10         |
| NE 16th St               |             | 130th Ave NE  |             | 140th Ave NE    |             | 140th Ave NE            |             | NE 16th St               |            |
| Year: 2021               | 35,515 est  | Year: 2021    | 109,803 est | Year: 2021      | 109,599 est | Year: 2021              | 110,016 est | Year: 2021               | 4,096 est  |
| Year: 2019               | 35,400      | Year: 2018    | 107,000     | Year: 2018      | 107,000     | Year: 2017              | 105,000     | Year: 2015               | 4,690      |
|                          |             |               |             | Year: 2017      | 105,000     | Year: 2012              | 99,000      | Year: 2014               | 4,129      |
| NE 20th St               | 11          | 130th Ave NE  | 12          | 130th Ave NE    | 13          | 134th Ave NE            | 14          | NE 24th St               | 15         |
| 130th Ave NE             | _           | NE 20th St    |             | State Hwy520    |             | Bel Red Rd              |             | 131st PI NE              |            |
| Year: 2021               | 23,592 est  | Year: 2021    | 6,335 est   | Year: 2021      | 6,164 est   | Year: 2021              | 2,021 est   | Year: 2021               | 8,848 est  |
| Year: 2015               | 25,257      | Year: 2015    | 6,465       | Year: 2015      | 6,423       | Year: 2015              | 1,961       | Year: 2015               | 8,110      |
| Year: 2014               | 23,959      | Year: 2014    | 6,522       | Year: 2014      | 6,883       | Year: 2014              | 1,996       | Year: 2014               | 7,938      |
| Bel Red Rd               | 16          | NE 24th St    | 17          | 140th Ave NE    | 18          | 124th Ave NE            | 19          | NE 24th St               | 20         |
| 134th Ave NE             |             | 136th PI NE   |             | State Hwy520    |             | Northup Way             |             | 140th Ave NE             |            |
| Year: 2021               | 23,268 est  | Year: 2021    | 10,158 est  | Year: 2021      | 22,908 est  | Year: 2021              | 7,406 est   | Year: 2021               | 15,161 est |
| Year: 2015               | 24,273      | Year: 2015    | 10,553      | Year: 2015      | 23,400      | Year: 2015              | 8,172       | Year: 2015               | 13,675     |
| Year: 2014               | 23,704      | Year: 2014    | 9,762       | Year: 2014      | 23,482      | Year: 2014              | 7,072       | Year: 2014               | 13,810     |