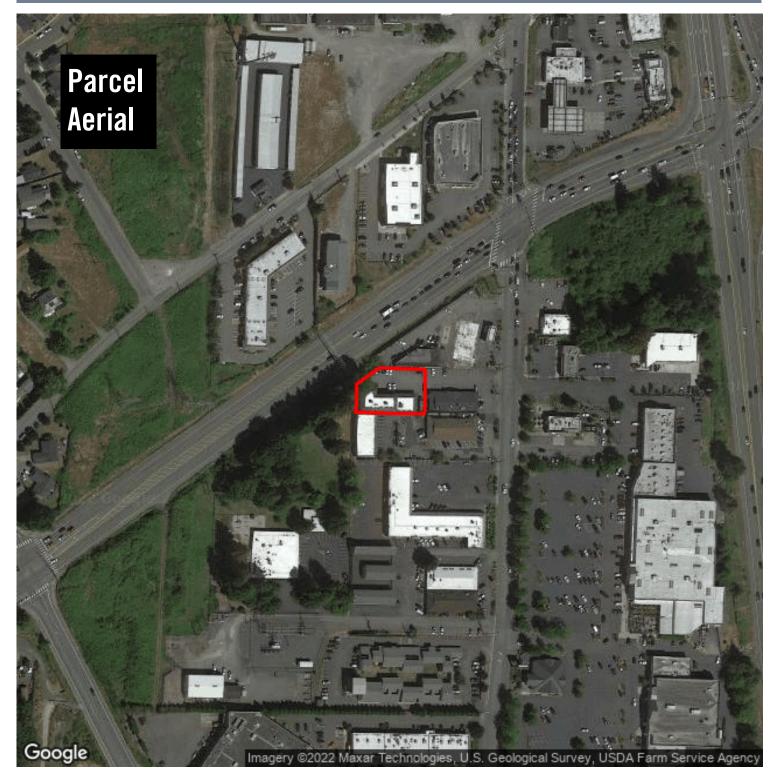

## **528 91st Ave Ne**

**Key Choice Commercial** 

6116 211th St. SW #203 Lynnwood, WA 98036 | 425-658-3288

# **Lakeshore Professional Office Building**

Office: Mixed Use

Prepared on March 22, 2022

528 91st Ave NE, Lake Stevens, WA, 98258

#### **Location Details**

| Address   | 528 91st Ave NE, Lake Stevens, WA 98 |
|-----------|--------------------------------------|
| Zoning    | Pcb                                  |
| Submarket | CBA Everett                          |
| County    | Snohomish                            |

| Parcels      | 00518000002601                         |
|--------------|----------------------------------------|
| Name         | Lakeshore Professional Office Building |
| Cross Street | Hwy 204 & 91st Ave Ne                  |