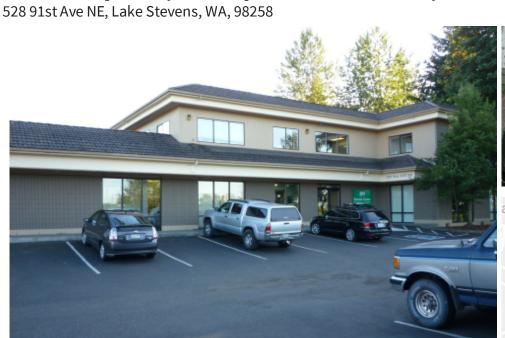

# **Lakeshore Professional Office Building**

Office: Mixed Use

Prepared on March 22, 2022

528 91st Ave NE, Lake Stevens, WA, 98258

#### **Description**

This office building is located in Lake Stevens, across from Frontier Village, and has one office suite available for lease. The suite has four private offices, a large central work area, and a private exit. The common areas include a kitchen, and a large conference room.