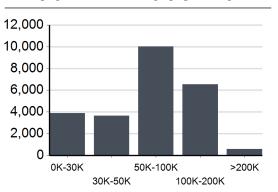

Location Facts & Demographics

Demographics are determined by a 10 minute drive from 528 91st Ave NE, Lake Stevens, WA 98258

CITY, STATE

# Lake Stevens, WA

POPULATION

68,532

AVG. HHSIZE

2.73

**MEDIAN HHINCOME** 

\$72,003

HOME OWNERSHIP



Owners: **17,425** 

### **EMPLOYMENT**



**49.79** % Employed

1.93 % Unemployed

### **EDUCATION**

High School Grad: 28.73 %

Some College: 30.38 %

Associates: 8.58 %

Bachelors: 21.87 %

### GENDER & AGE





### RACE & ETHNICITY

| White:             | 76.03 % |
|--------------------|---------|
| Asian:             | 2.92 %  |
| Native American:   | 0.19 %  |
| Pacific Islanders: | 0.08 %  |
| African-American:  | 1.02 %  |
| Hispanic:          | 10.97 % |
| Two or More Races: | 8.80 %  |

# **Catylist** Research

### INCOME BY HOUSEHOLD



### HH SPENDING



# **Lakeshore Professional Office Building**



6116 211th St. SW #203 Lynnwood, WA 98036 | 425-658-3288



## **Traffic Counts**

Key Choice Commercial



| State Route 204 | 1          | State Highway 9 S | outheast 2 | State Highway 9 | Southeast 3 | State Route 204              | 4          | State Rte 204 | 5          |
|-----------------|------------|-------------------|------------|-----------------|-------------|------------------------------|------------|---------------|------------|
| 81st Ave SE     |            | 4th St SE         |            | State Hwy204    |             | Market PI                    |            | 91st Ave NE   |            |
| Year: 2021      | 22,086 est | Year: 2021        | 35,136 est | Year: 2021      | 35,038 est  | Year: 2021