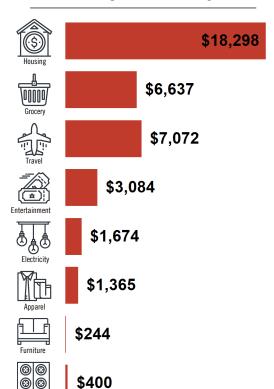

mographics

Demographics are determined by a 10 minute drive from 528 91st Ave NE, Lake Stevens, WA 98258

CITY, STATE

# Lake Stevens, WA

POPULATION

68,532

AVG. HHSIZE

2.73

**MEDIAN HHINCOME** 

\$72,003

HOME OWNERSHIP



Owners: **17,425** 

### **EMPLOYMENT**



**49.79** % Employed

1.93 % Unemployed

### **EDUCATION**

High School Grad: 28.73 %

Some College: 30.38 %

Associates: 8.58 %

Bachelors: 21.87 %

### GENDER & AGE





### RACE & ETHNICITY

| White:             | 76.03 % |
|--------------------|---------|
| Asian:             | 2.92 %  |
| Native American:   | 0.19 %  |
| Pacific Islanders: | 0.08 %  |
| African-American:  | 1.02 %  |
| Hispanic:          | 10.97 % |
| Two or More Races: | 8.80 %  |

# **Catylist** Research

### INCOME BY HOUSEHOLD



### HH SPENDING



# **Lakeshore Professional Office Building**



6116 211th St. SW #203 Lynnwood, WA 98036 | 425-658-3288



## **Traffic Counts**

Key Choice Commercial



| State Route 204 | 1          | State Highway 9 S | outheast 2 | State Highway 9 | Southeast 3 | State Route 204              | 4          | State Rte 204 | 5          |
|-----------------|------------|-------------------|------------|-----------------|-------------|------------------------------|------------|---------------|------------|
| 81st Ave SE     |            | 4th St SE         |            | State Hwy204    |             | Market PI                    |            | 91st Ave NE   |            |
| Year: 2021      | 22,086 est | Year: 2021        | 35,136 est | Year: 2021      | 35,038 est  | Year: 2021                   |