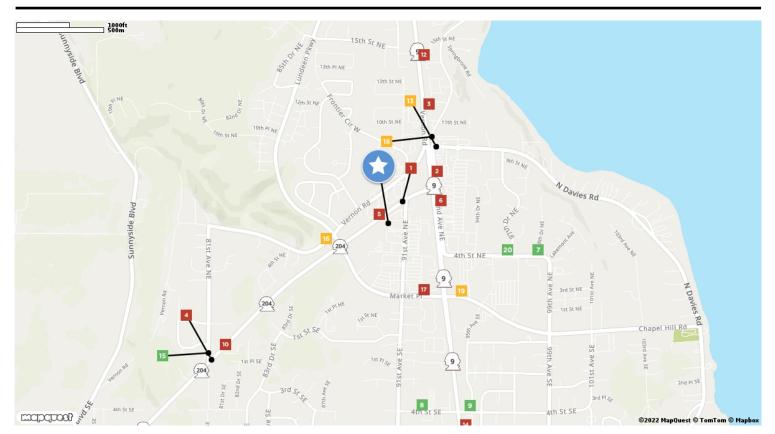

## **Traffic Counts**

Key Choice Commercial

| State Route 204 | 1          | State Highway 9 S | outheast 2 | State Highway 9 | Southeast 3 | State Route 204              | 4          | State Rte 204 | 5          |
|-----------------|------------|-------------------|------------|-----------------|-------------|------------------------------|------------|---------------|------------|
| 81st Ave SE     |            | 4th St SE         |            | State Hwy204    |             | Market PI                    |            | 91st Ave NE   |            |
| Year: 2021      | 22,086 est | Year: 2021        | 35,136 est | Year: 2021      | 35,038 est  | Year: 2021                   | 29,508 est | Year: 2021    | 21,057 est |
| Year: 2019      | 22,000     | Year: 2019        | 35,000     | Year: 2019      | 37,000      | Year: 2019                   | 30,000     | Year: 2018    | 22,000     |
|                 |            |                   |            | Year: 2018      | 35,000      | Year: 2012                   | 27,000     | Year: 2017    | 21,000     |
| State Rte 9 SE  | 6          | 4th St NE         | 7          | 4th St SE       | 8           | 4th St SE                    | 9          | State Rte 204 | 10         |
| State Hwy204    |            | 98th Dr NE        |            | 91st Ave SE     | _           | Snohomish Woodin             | ville Hwy  | 81st Ave SE   |            |
| Year: 2021      | 19,944 est | Year: 2021        | 2,881 est  | Year: 2021      | 2,289 est   | Year: 2021                   | 1,909 est  | Year: 2021    | 28,752 est |
| Year: 2018      | 21,000     | Year: 2018        | 3,013      | Year: 2018      | 1,133       | Year: 2018                   | 1,870      | Year: 2018    | 30,000     |
| Year: 2017      | 21,000     | Year: 2014        | 2,659      | Year: 2014      | 2,659       | Year: 2014                   | 1,734      | Year: 2017    | 29,000     |
| State Rte 9 SE  | 11         | State Rte 9 SE 12 |            | N Davies Rd     | 13          | Snohomish Woodinville Hwy 14 |            | 81st Ave SE   | 15         |
| Lundeen PkWay   |            | Vernon Rd         |            | Vernon Rd       | _           | 4th St SE                    |            | State Hwy204  |            |
| Year: 2021      | 34,590 est | Year: 2021        | 35,710 est | Year: 2021      | 7,565 est   | Year: 2021                   | 18,557 est | Year: 2021    | 773 est    |
| Year: 2018      | 36,000     | Year: 2017        | 36,000     | Year: 2015      | 8,001       | Year: 2015                   | 17,800     | Year: 2015    | 783        |
| Year: 2015      | 35,000     | Year: 2012        | 33,961     | Year: 2007      | 7,244       | Year: 2012                   | 19,000     |               |            |
| Lundeen Pkwy    | 16         | Market PI         | 17         | Vernon Rd       | 18          | Market PI                    | 19         | 4th St NE     | 20         |
| Lundeen PkWay   |            | 91st Ave NE       |            | N Davies Rd     | _           | Chapel Hill Rd               |            | 97th Dr NE    |            |
| Year: 2021      | 8,709 est  | Year: 2021        | 11,038 est | Year: 2021      | 7,039 est   | Year: 2021                   | 9,139 est  | Year: 2021    | 2,798 est  |
| Year: 2014      | 8,621      | Year: 2014        | 10,189     | Year: 2014      | 6,953       | Year: 2014                   | 9,046      | Year: 2014    | 2,659      |
|                 |            | Year: 2006        | 11,999     | Year: 2006      | 6,690       |                              |            | Year: 2006    | 2,955      |