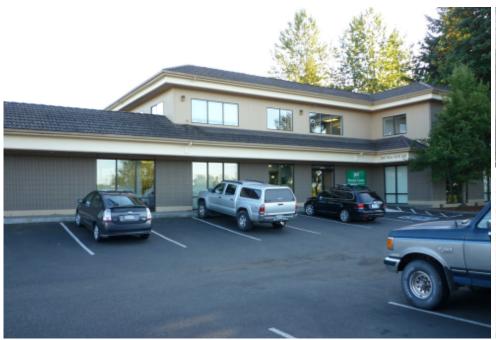

#### **Description**

This office building is located in Lake Stevens, across from Frontier Village, and has one office suite available for lease. The suite has four private offices, a large central work area, and a private exit. The common areas include a kitchen, and a large conference room.