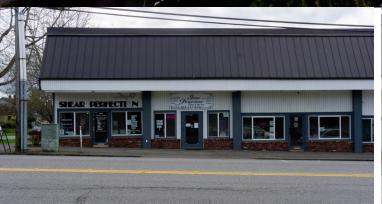

#### **Property Highlights**

DO NOT CONTACT TENANTS

- 3 Lot Parcel
- Lot Size 9,148 SF / 0.21 Acres
- Total Building Size approx. 3,290 SF
- Retail Center with approx. 1,176 SF Residential
   Dwelling on one lot.
- Zoned Mixed Use
- Zero vacancies and all retail leases are well below market rate.
- Near main intersection in Downtown Everett with easy access to I-5

#### **Rent Roll**

2118 19TH STREET, EVERETT WA

LOT SIZE 9,148 SF | 0.21 ACRES