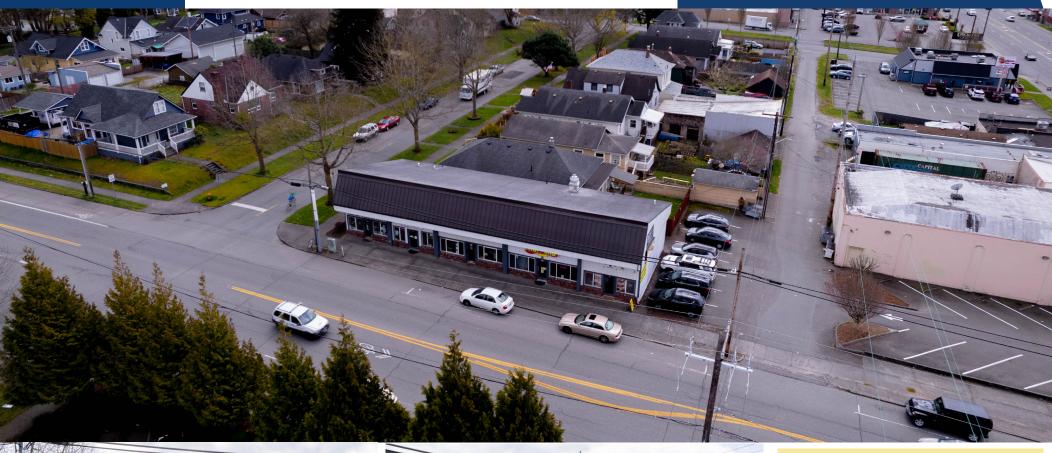

2118 19TH STREET, EVERETT WA

LOT SIZE 9,148 SF | 0.21 ACRES

#### **Property Highlights**

DO NOT CONTACT TENANTS

- 3 Lot Parcel
- Lot Size 9,148 SF / 0.21 Acres
- Total Building Size approx. 3,290 SF
- Retail Center with approx. 1,176 SF Residential
   Dwelling on one lot.
- Zoned Mixed Use
- Zero vacancies and all retail leases are well below market rate.
- Near main intersection in Downtown Everett with easy access to I-5