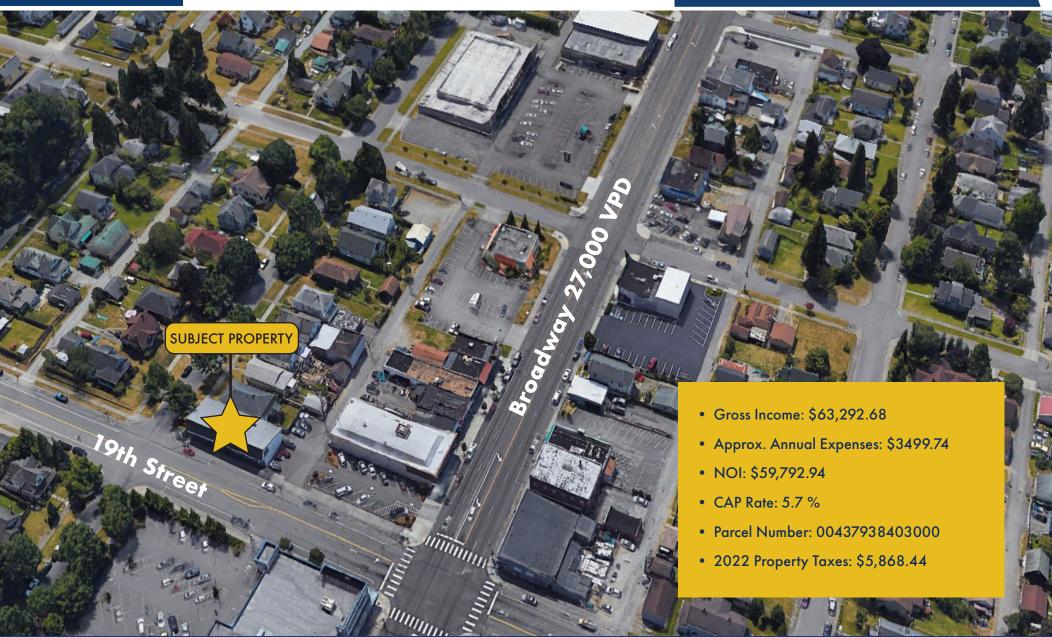

2118 19TH STREET, EVERETT WA

LOT SIZE 9,148 SF | 0.21 ACRES

LOT SIZE 9,148 SF | 0.21 ACRES

#### **Property Highlights**

DO NOT CONTACT TENANTS

- 3 Lot Parcel
- Lot Size 9,148 SF / 0.21 Acres
- Total Building Size approx. 3,290 SF
- Retail Center with approx. 1,176 SF Residential
   Dwelling on one lot.
- Zoned Mixed Use
- Zero vacancies and all retail leases are well below market rate.
- Near main intersection in Downtown Everett with easy access to I-5