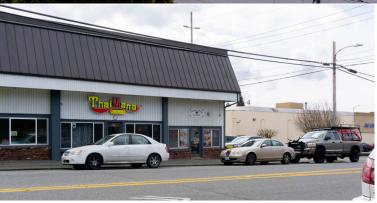

#### **Property Highlights**

DO NOT CONTACT TENANTS

- 3 Lot Parcel
- Lot Size 9,148 SF / 0.21 Acres
- Total Building Size approx. 3,290 SF
- Retail Center with approx. 1,176 SF Residential
   Dwelling on one lot.
- Zoned Mixed Use
- Zero vacancies and all retail leases are well below market rate.
- Near main intersection in Downtown Everett with easy access to I-5

#### **Rent Roll**

2118 19TH STREET, EVERETT WA

LOT SIZE 9,148 SF | 0.21 ACRES