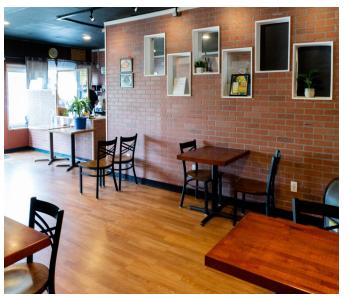

#### **Property Highlights**

DO NOT CONTACT TENANTS

- 3 Lot Parcel
- Lot Size 9,148 SF / 0.21 Acres
- Total Building Size approx. 3,290 SF
- Retail Center with approx. 1,176 SF Residential
   Dwelling on one lot.
- Zoned Mixed Use
- Zero vacancies and all retail leases are well below market rate.
- Near main intersection in Downtown Everett with easy access to I-5