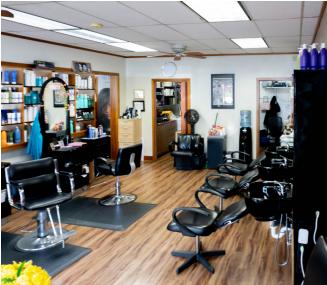

#### **Property Highlights**

DO NOT CONTACT TENANTS

- 3 Lot Parcel
- Lot Size 9,148 SF / 0.21 Acres
- Total Building Size approx. 3,290 SF
- Retail Center with approx. 1,176 SF Residential
   Dwelling on one lot.
- Zoned Mixed Use
- Zero vacancies and all retail leases are well below market rate.
- Near main intersection in Downtown Everett with easy access to I-5