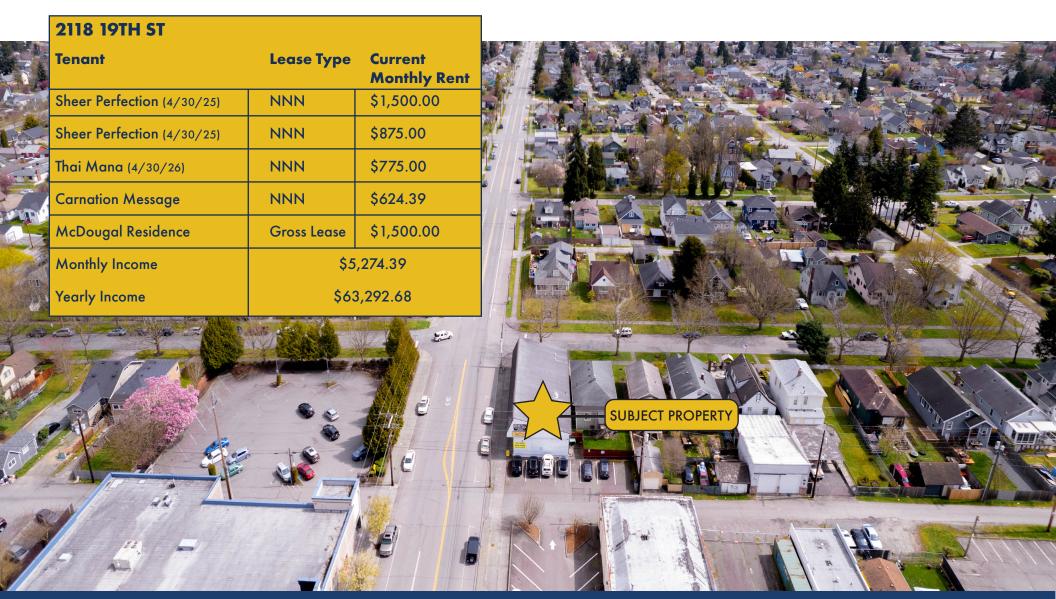

#### **Rent Roll**

2118 19TH STREET, EVERETT WA

LOT SIZE 9,148 SF | 0.21 ACRES