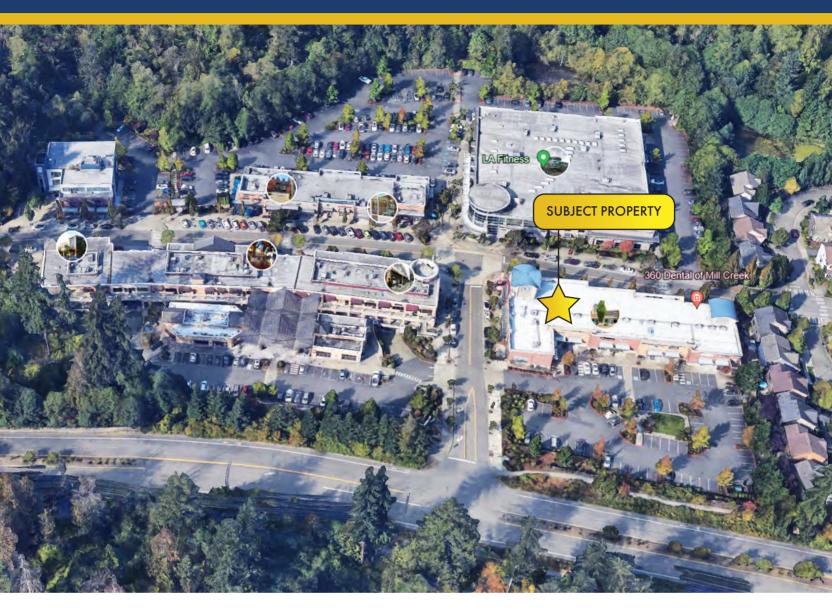

## 15021 MAIN ST., SUITE G, MILL CREEK, WA 98012

Property Assets

On the corner of 151st and Bothell-Everett Hwy

Traffic Count 29,137 (source esri)

- Across Main Street from LA Fitness
- 2023 NNN Budget \$9.92
- **Storefront Parking**

## Mill Creek Town Center

15021 Main St. | Mill Creek, WA 98012

The 19,139SF Clock Tower Building is located in Snohomish County, at the north end of the Mill Creek Town Center. Take advantage of this rare opportunity to locate your business in the Mill Creek Town Center. Suite G is currently available which has a street-side entrance. Access off of main street and parking lot.