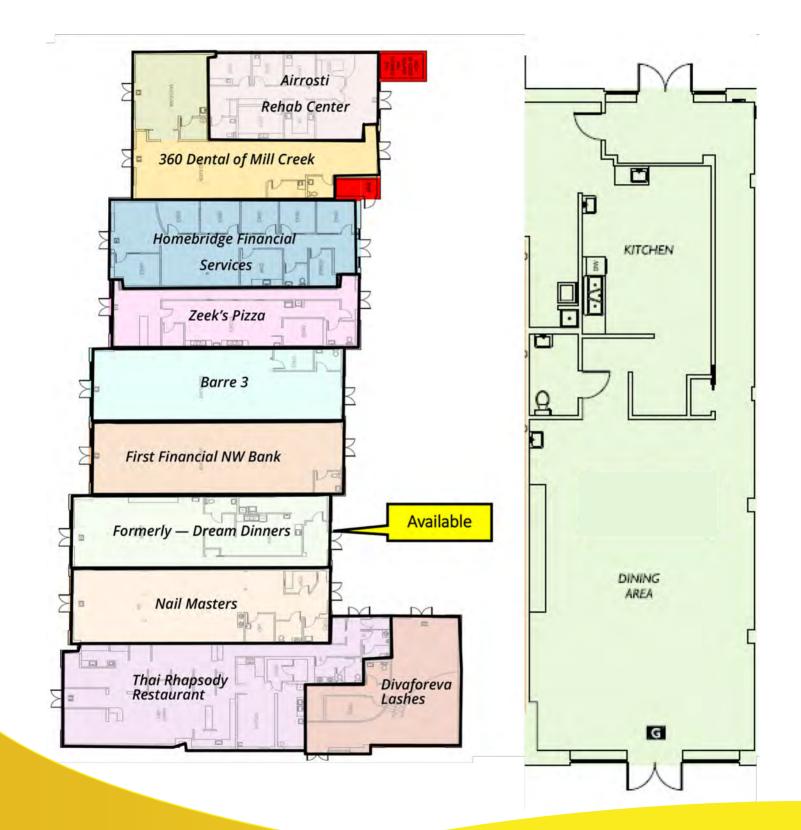

**Mill Creek Town Center** Retail \$31 PSF + NNN 1,912 SF (Suite G) available

## **Join These Tenants**

- Airrosti Rehab Center
- 360 Dental of Mill Creek
- Homebridge Financial Services
- Zeek's Pizza

- Barre 3
- First Financial NW Bank
- Nail Masters
- Thai Rhapsody
- Divaforeva Lashes