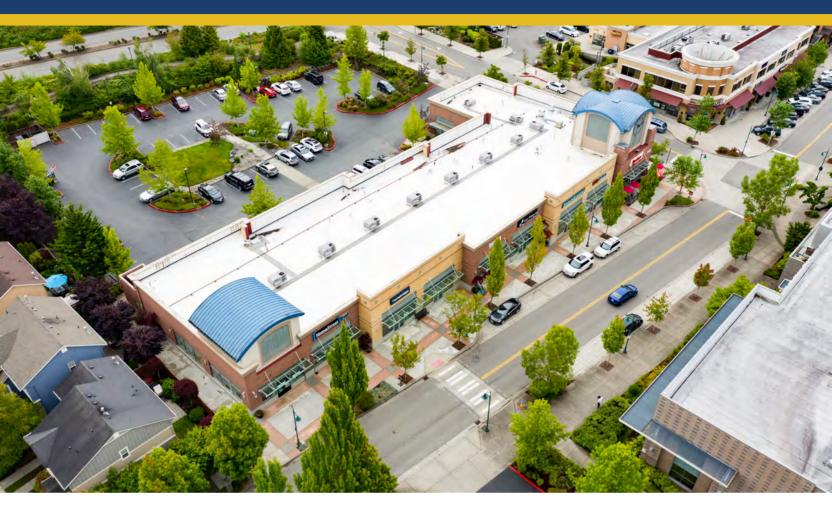

## Mill Creek Town Center

15021 Main St. | Mill Creek, WA 98012

The 19,139SF Clock Tower Building is located in Snohomish County, at the north end of the Mill Creek Town Center. Take advantage of this rare opportunity to locate your business in the Mill Creek Town Center. Suite G is currently available which has a street-side entrance. Access off of main street and parking lot.